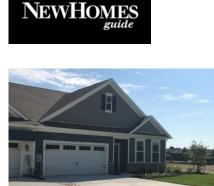

Bergmont Woods By D.R. Horton

## HOUSE 46 Sedmont Circle, SMYRNA, DE 19977 \$265,590 3 Beds | 2 Baths | 1 Level | 2 Garage | 1,776 Sq Ft

The Ameila is a contemporary, open-concept floorplan with a well-appointed kitchen featuring granite countertops, and large island perfect for bar-style eating and entertaining. A large master suite situated at the back of the home for privacy, included a walk-in closet and double vanity. Towards the front of the home, two bedrooms share a full bathroom. Enjoy outdoor living space with a covered patio off of the living room. Pictures, photographs, colors, features, and sizes are for illustration purposes only and will vary from the homes as built. Home and community information, including pricing, included features, terms, availability, and amenities are subject to change prior to sale at any time without notice or obligation.