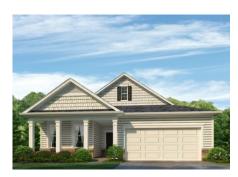

**Collington**By D.R. Horton

HOUS

15107 Hazelbury Cr, MIDLOTHIAN, VA 23112

## \$350,000 2 Beds | 3 Baths | 2 Levels | 2 Garage | 2,401 Sq Ft

Available November- Home Site 34\*Gorgeous Rancher - 1st Floor Living! Beautiful kitchen with large island with granite countertops and stainless steel appliances with gas cooking. Large dining area that leads to a large covered porch. Kitchen opens to the family room with plenty of room for entertaining. Master bedroom is off of the kitchen, master bathroom has double vanities, Large shower and walkin closet. Also on the 1st floor is a bedroom/flex room with full bathroom off the foyer. Large laundry room is located off of the foyer with access to master closet. Upstairs is bedroom #2 with full bathroom & large loft area. Built by America's #1 Builder D.R. Horton.Pictures are representative