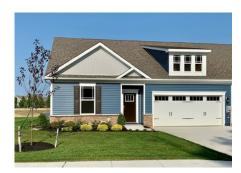

Bergmont Woods By D.R. Horton

HOUS

34 Bergmont Woods Blvd., SMYRNA, DE 19977 \$314,250 4 Beds | 3 Baths | 2 Levels | 2 Garage | 2,464 Sq Ft

The Amelia is a contemporary, open-concept floorplan with a well-appointed kitchen featuring granite countertops, and a large island perfect for bar-style eating and entertaining. A large master suite situated at the back of the home for privacy, includes a walk-in closet and double vanity. Towards the front of the home, two bedrooms share a full bathroom. Enjoy outdoor living space with a covered patio off of the living room. This particular move-in ready home offers a loft, with another full bathroom, spacious bedroom, and extra living space! Purposes only and will vary from the homes as built. Home and community information, including pricing, included features, terms, availability, and amenities are subject to change prior to sale and at any time without notice or