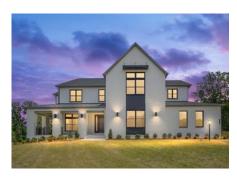

Arden
By Toll Brothers

HOUS

1205 Riley Preserve Ct, Great Falls, VA 22066 \$3,699,950 6 Beds | 6 Baths | 2 Half Baths | 3 Levels | 3 Garage | 8,562 Sq Ft

Love everything about this home. A soaring two-story foyer showcases the oak staircase with glass railing. Premium finishes in the kitchen include Wolfe appliances, upgraded century cabinets, and hardwood floors throughout. As the centerpiece of the home, the open-concept great room is highlighted by multipanel stacking doors to the luxury outdoor living space. The community is situated just minutes away from shopping, dining, and entertainment. Disclaimer: Photos are images only and should not be relied upon to confirm applicable features.