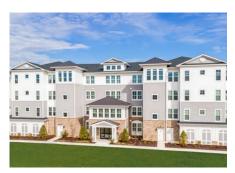

## 230 Switchgrass Way, Unit 43, Chester, MD 21619 \$684,900 2 Beds | 2 Baths | 1 Half Bath | 1 Level | 1 Garage | 1,900 Sq Ft

Refined home office featuring French double doors. Ultra staggered gourmet kitchen with stainless steel appliances. Vast dining area & great room with dry bar & warm electric fireplace. Pristine owner's suite with gorgeous tray ceiling & access to balcony. Stunning owner's spa bath with dual sinks & lavish shower. Breath-taking balcony, perfect for outdoor relaxation.